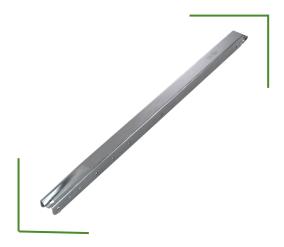

## 747 Series

## Balances

The 747 series is an inverted B&T system utilizing our T-lock system. A grooved channel allows for a straight drop sash installation which is preferred in many installation settings. This system is ideal for new construction and replacement windows.

## PRODUCT HIGHLIGHTS

- Recommended for: aluminum, composite, vinyl, and wood
- AAMA 902 Certified
- Reverse laced with full travel up to 45 lbs.
- 1" or 1.25" t-locks available
- Side locking shoe options. Also has spring lock option available for higher locking force
- Can accommodate weights from 3 lbs. to 45 lbs.
- Balance travels with the sash so that it is not seen in the window
- No balance covers needed, easy installation before or after assembly with t-lock - Inverted Mount
- · Grooved channel allows straight drop-in sash installation
- Shipped completely assembled ready to install